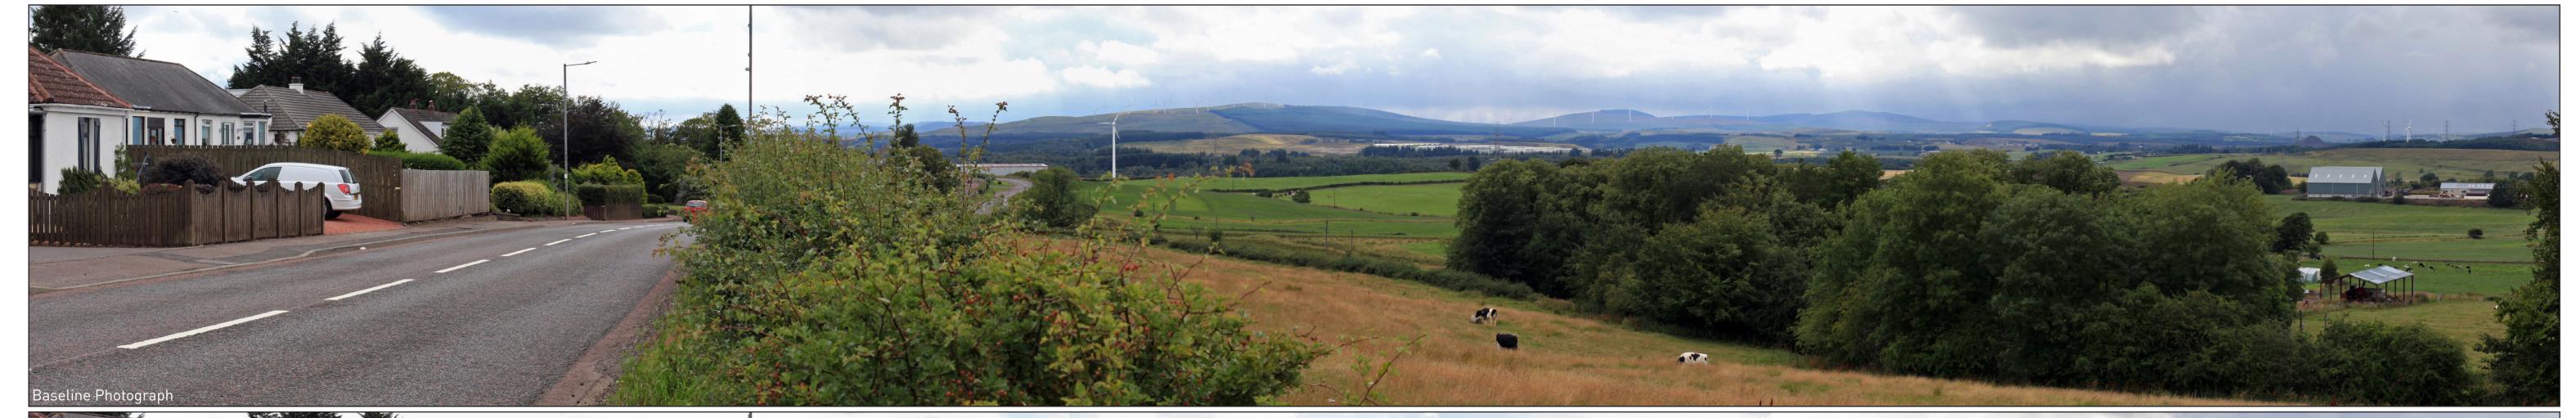

Figure 6.36 (sheet A) Viewpoint 5: A70 Rigside HAGSHAW HILL WIND FARM REPOWERING

**Viewpoint Information** Ground level: 240m (AOD)

**Distance to nearest turbine:** 9017m (T14) OS Reference: E 287708, N 635192 Bearing to centre of photograph: 244.1°

Angle of view: 90° (cylindrical) Principal distance: 500mm

Camera: Canon EOS 5D Mark III Lens: 50mm Fixed Focal Lens

Height: 1.5m Date & Time: 06/08/2018 16:30

Hagshaw Hill Existing **Hagshaw Hill Extension** 