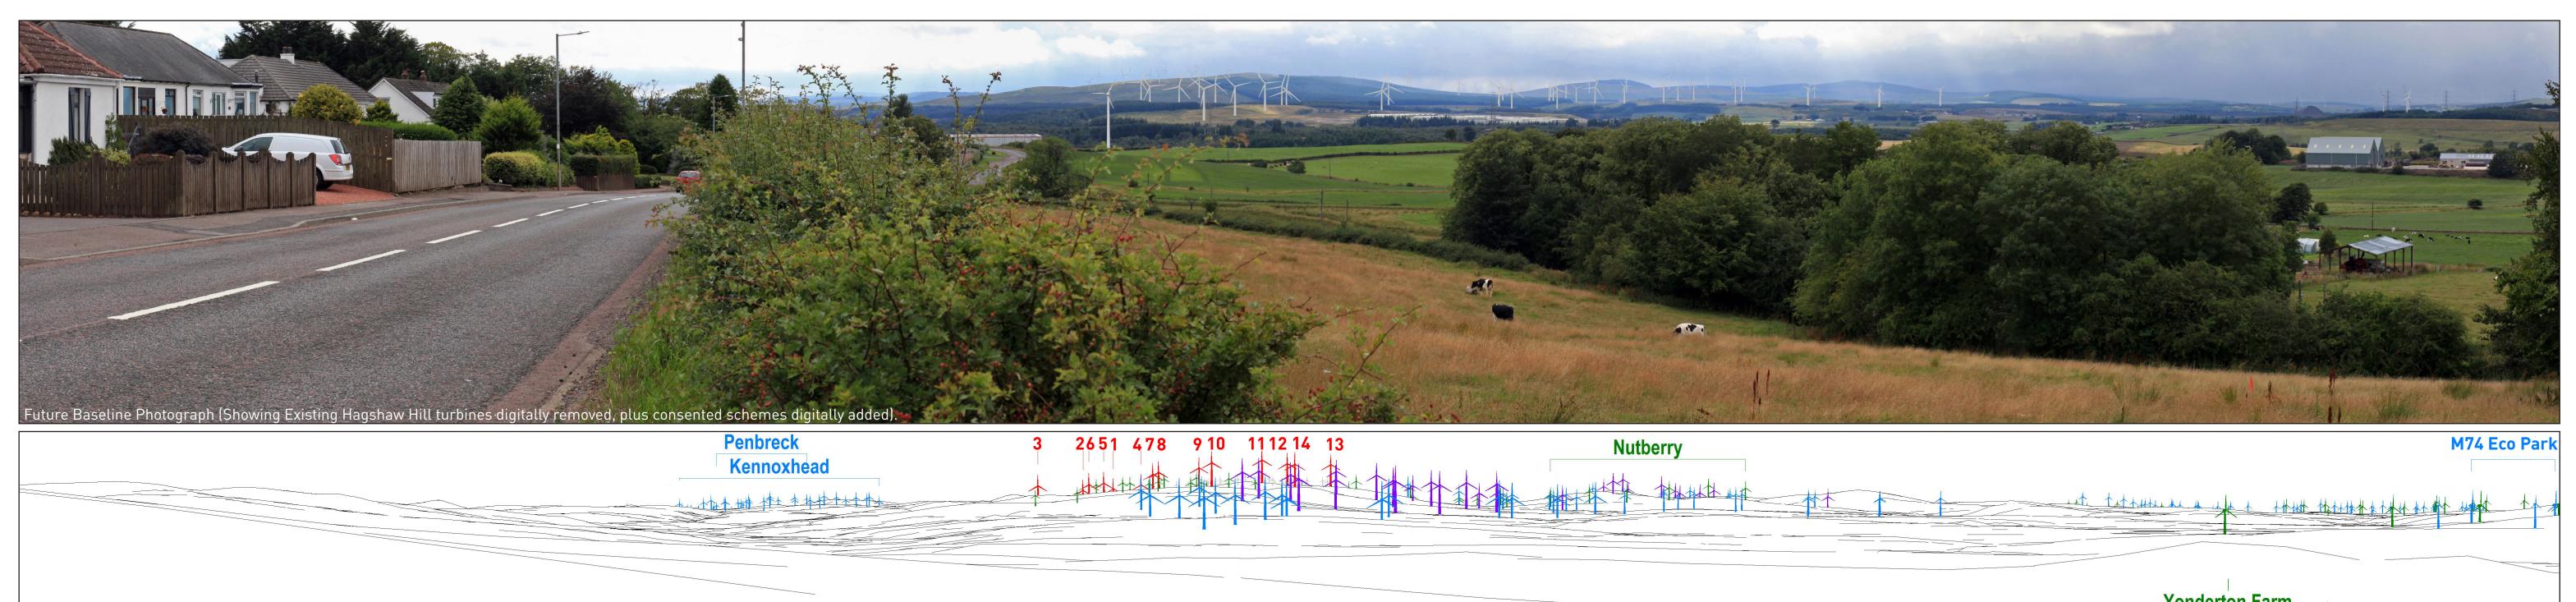

Camera: Canon EOS 5D Mark III Lens: 50mm Fixed Focal Lens

Height: 1.5m

**Date & Time:** 06/08/2018 16:30

Figure 6.36 (sheet C) Viewpoint 5: A70 Rigside HAGSHAW HILL WIND FARM REPOWERING

Wireline Drawing

**Viewpoint Information** Ground level: 240m (AOD)

**Distance to nearest turbine:** 9017m (T14) OS Reference: E 287708, N 635192 Bearing to centre of photograph: 244.1°

Angle of view: 53.5° (planar) Principal distance: 812.5mm Paper size: 841 x 297 mm (half A1) Paper size: 841 x 297 mm (half A1) Height: 1.5m

Correct printed image size: 820 x 260mm Date & Time: 06/08/2018 16:30

Camera: Canon EOS 5D Mark III Lens: 50mm Fixed Focal Lens

Figure 6.36 (sheet D)
Viewpoint 5: A70 Rigside
HAGSHAW HILL WIND FARM REPOWERING

Galawhistle

**Douglas West** Hazelside Farm

Poniel

**Douglas West Extension** 

**Cumberhead Revised** 

Cumberhead **Dalquhandy**  Yonderton Farm **High Waterhead Farm** 

**Kype Muir Extension** 

**Kype Muir** 

**Broken Cross (small turbines)** 

Proposed Hagshaw Hill Wind Farm Repowering

Operational Schemes

Consented / Under Construction Schemes

Schemes in Scoping

Cumulative Wireline Drawing

Figure 6.36 (sheet B) Viewpoint 5: A70 Rigside