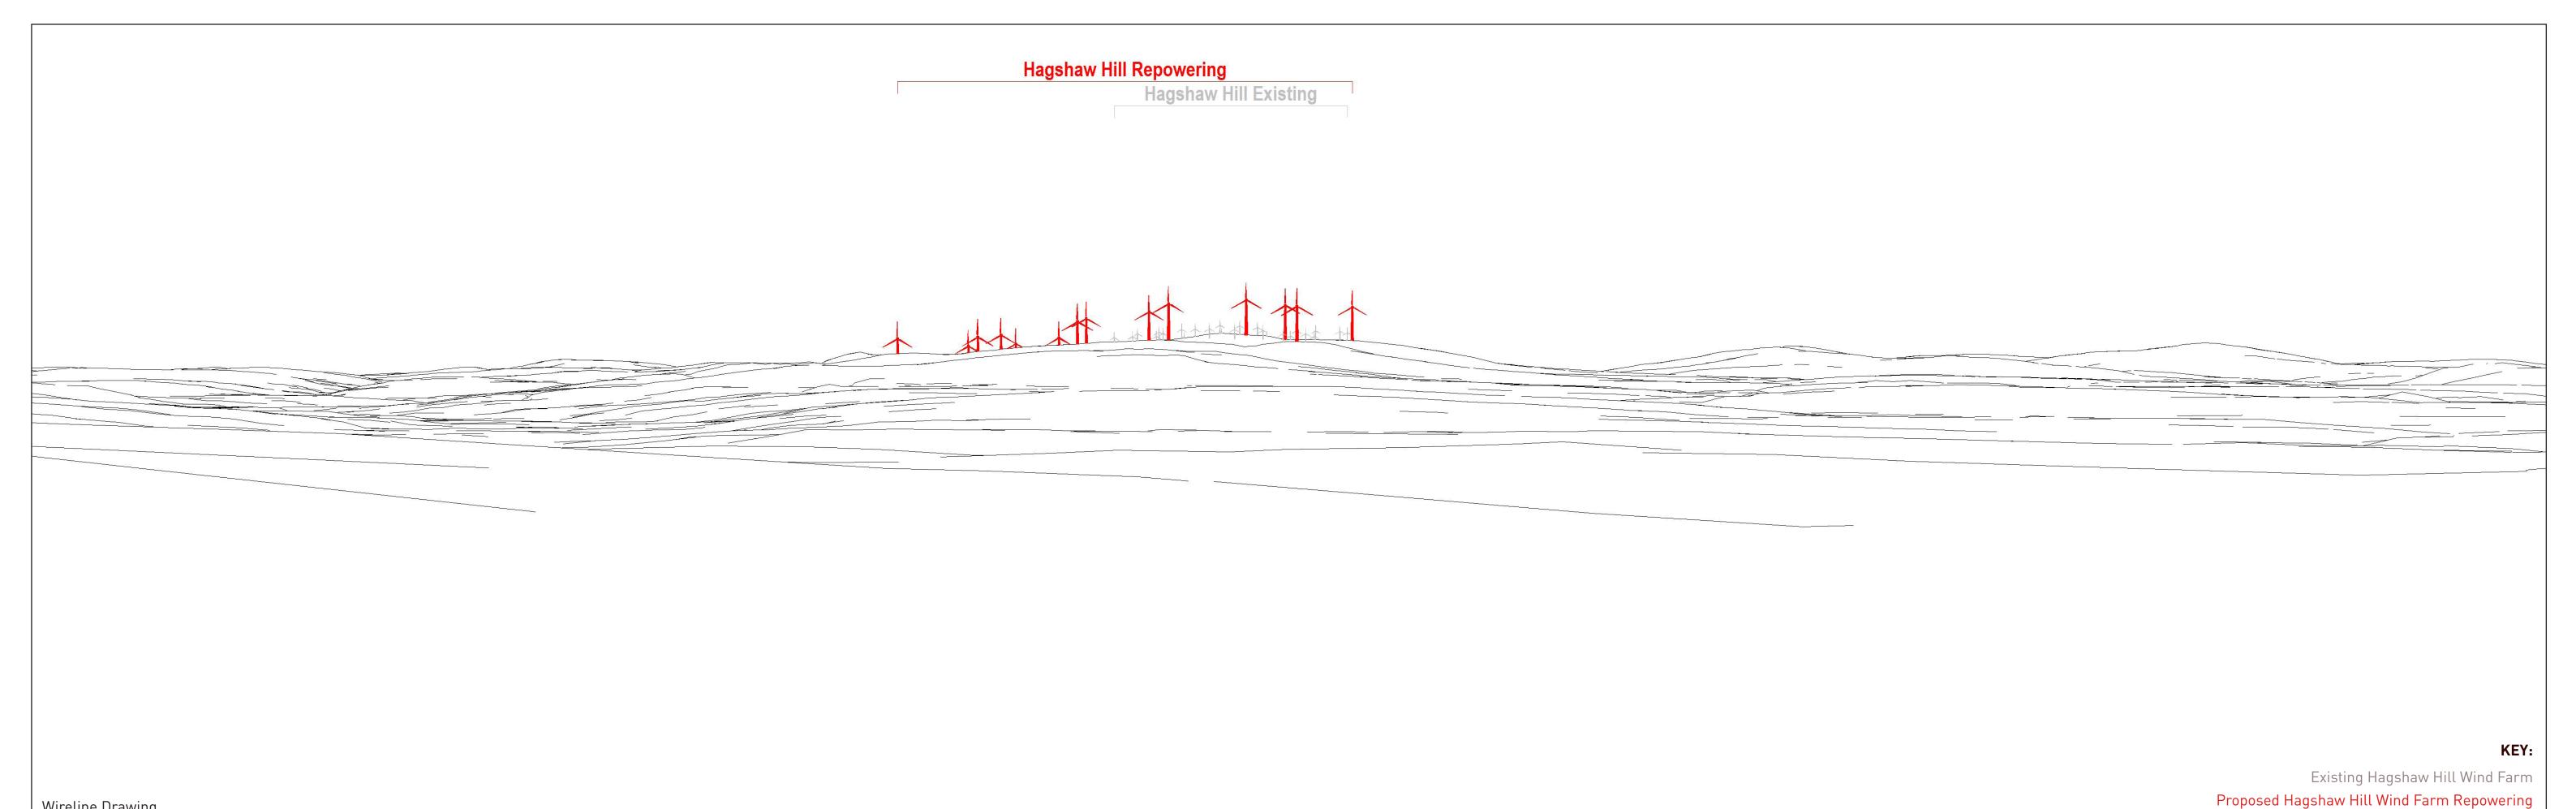

**Broken Cross (small turbines)** 

Proposed Hagshaw Hill Wind Farm Repowering

Operational Schemes

Consented / Under Construction Schemes

Schemes in Scoping

Cumulative Wireline Drawing

Figure 6.36 (sheet B) Viewpoint 5: A70 Rigside

Angle of view: 53.5° (planar) Principal distance: 812.5mm Paper size: 841 x 297 mm (half A1) Height: 1.5m
Correct printed image size: 820 x 260mm Date & Time: 06/08/2018 16:30

Camera: Canon EOS 5D Mark III Lens: 50mm Fixed Focal Lens