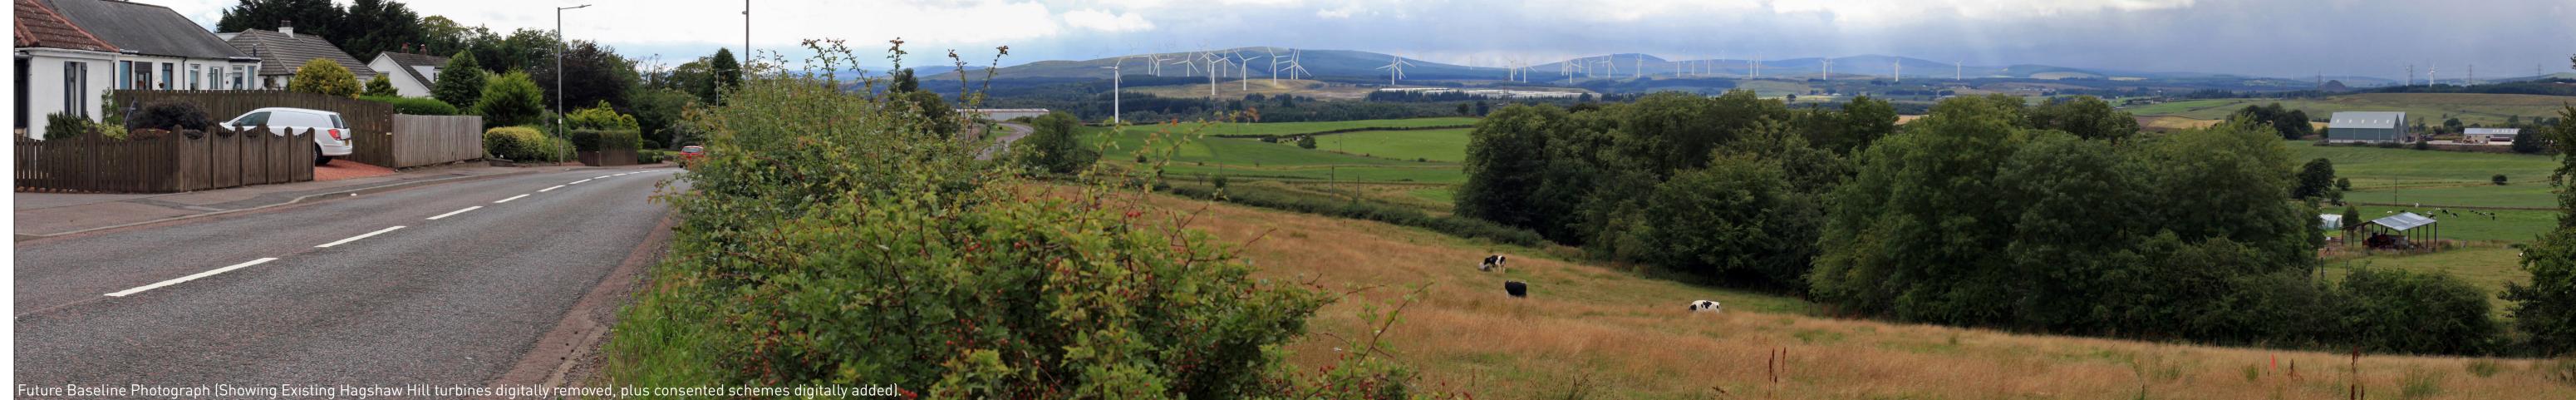

HAGSHAW HILL WIND FARM REPOWERING

**Viewpoint Information OS Reference:** E 287708, N 635192

Ground level: 240m (AOD)

Distance to nearest turbine: 9017m (T14) Bearing to centre of photograph: 244.1°

Angle of view: 90° (cylindrical) Principal distance: 500mm

Camera: Canon EOS 5D Mark III Lens: 50mm Fixed Focal Lens

Height: 1.5m

**Date & Time:** 06/08/2018 16:30

Figure 6.36 (sheet C) Viewpoint 5: A70 Rigside HAGSHAW HILL WIND FARM REPOWERING

Wireline Drawing

**Viewpoint Information** Ground level: 240m (AOD)