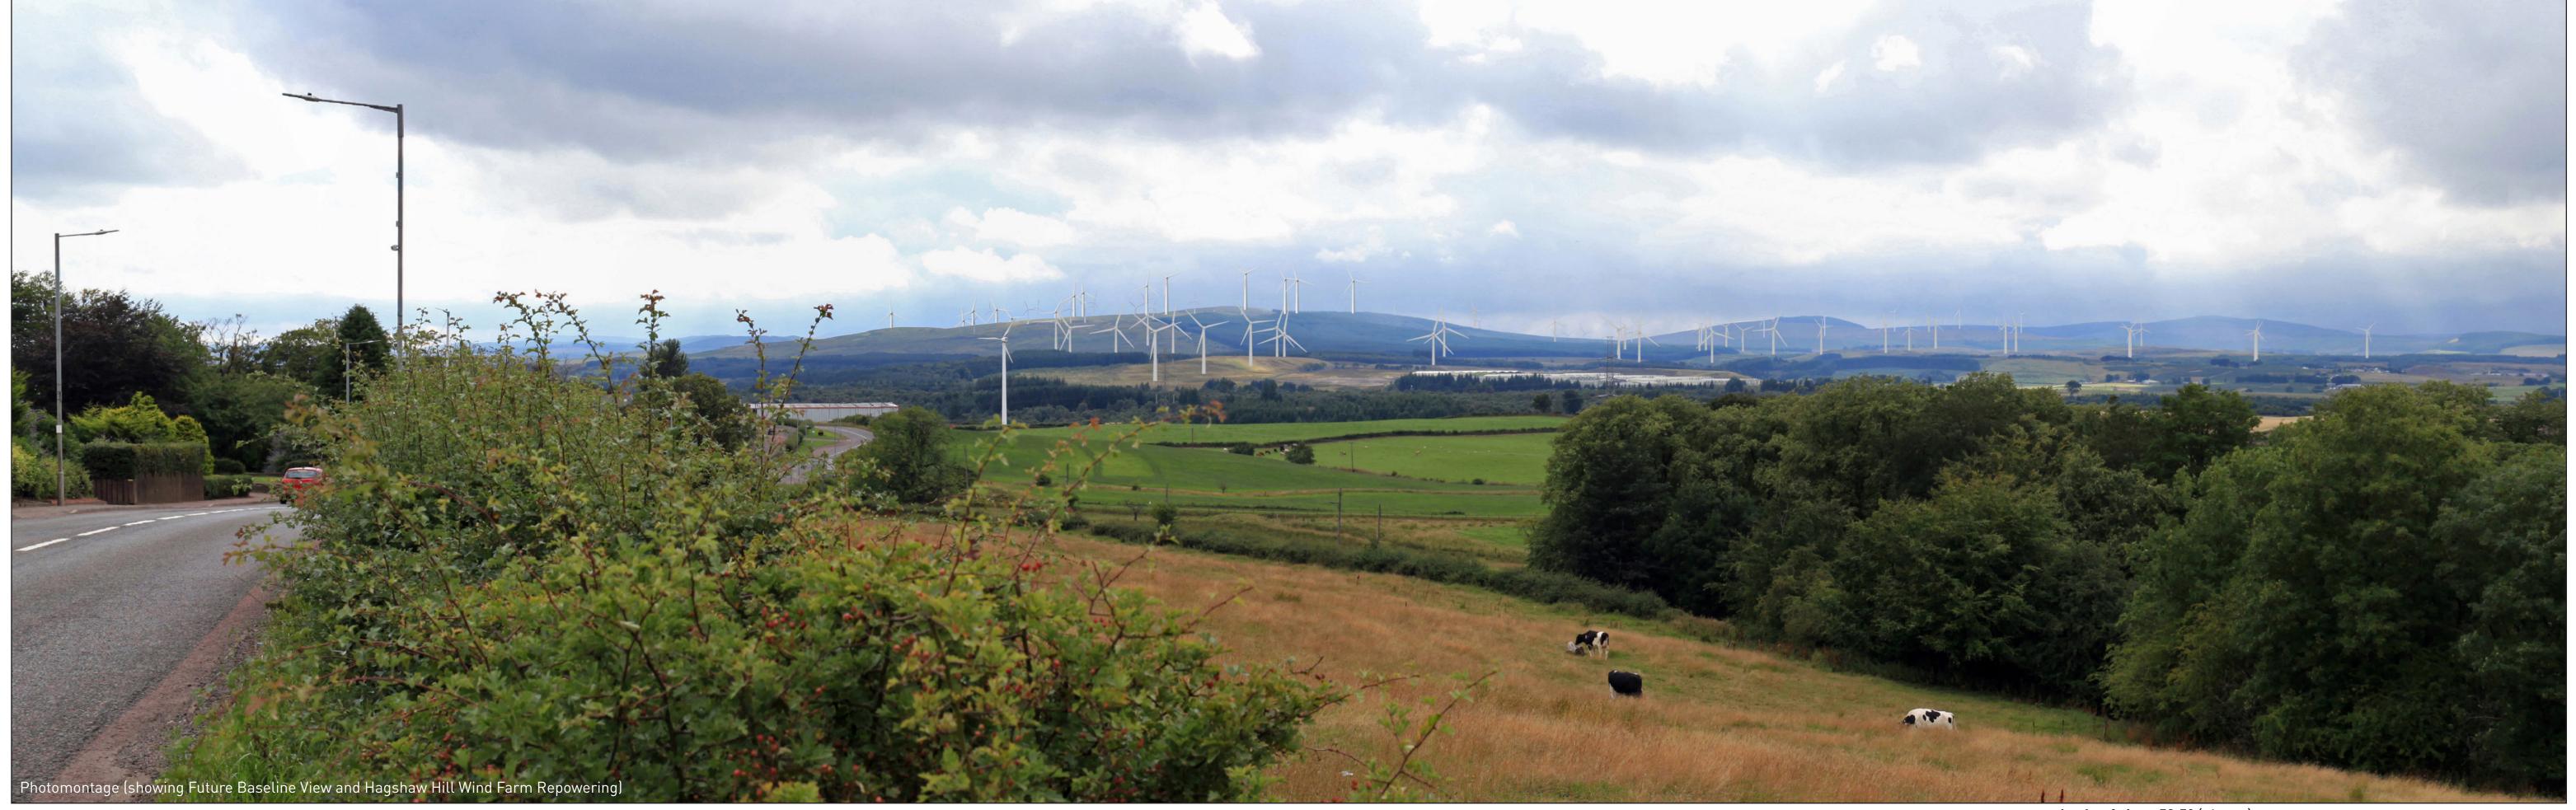

Figure 6.36 (sheet A) Viewpoint 5: A70 Rigside HAGSHAW HILL WIND FARM REPOWERING

**Viewpoint Information** Ground level: 240m (AOD)

**Distance to nearest turbine:** 9017m (T14) OS Reference: E 287708, N 635192 Bearing to centre of photograph: 244.1°

Angle of view: 90° (cylindrical) Principal distance: 500mm

Camera: Canon EOS 5D Mark III Lens: 50mm Fixed Focal Lens

Height: 1.5m Date & Time: 06/08/2018 16:30

Hagshaw Hill Existing **Hagshaw Hill Extension** 